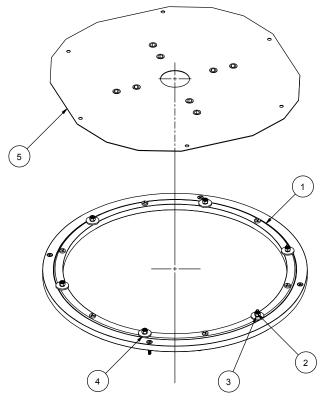

## Note: Tape or cable tie Bearing plate and bearing together for shipping

|         | Parts List |             |                        |                              |  |
|---------|------------|-------------|------------------------|------------------------------|--|
|         | ITEM       | PART NUMBER | QTY                    | DESCRIPTION                  |  |
|         | 1          | 105407      | 1                      | Carousel Bearing             |  |
|         | 2          | 17269       | 6                      | NUT, 8-32 NYLON LOCKNUT      |  |
| 3 62557 |            | 6           | Machine Screw, 8-32 1" |                              |  |
|         | 4          | 81169       | 6                      | Washer, 5/16" ID             |  |
|         | 5          | BM-58999    | 1                      | Sub, Bearing Plate & Rivnuts |  |
|         | 6          | AS-167      | 1                      | PACKING SLIP                 |  |
|         | ь          | AS-167      | 1                      | PACKING SLIP                 |  |