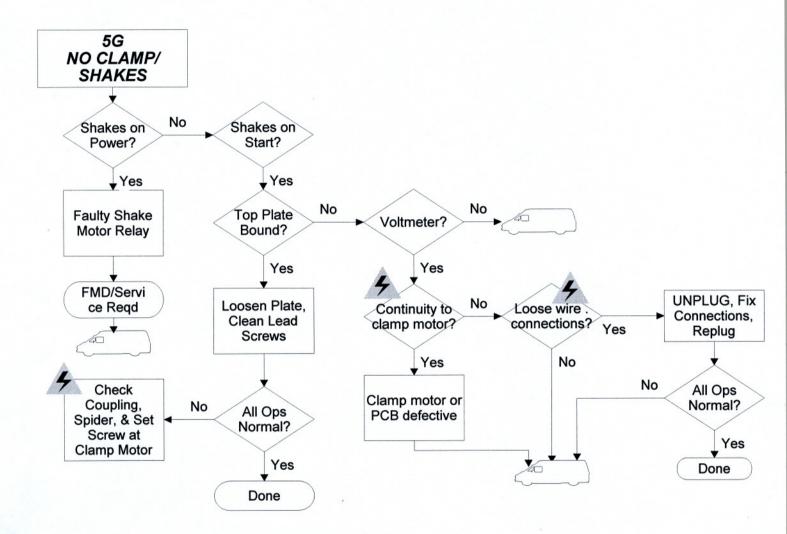

Approved 5/20/03 Dan Schiess

U:\Six Sigma\Process Maps\115 - Troubleshooting-5G.igx\NoClampShakes

**Detailed Level** 

Process Owner: Customer Service Supervisor

Approved 5/20/03 Dan Schiess