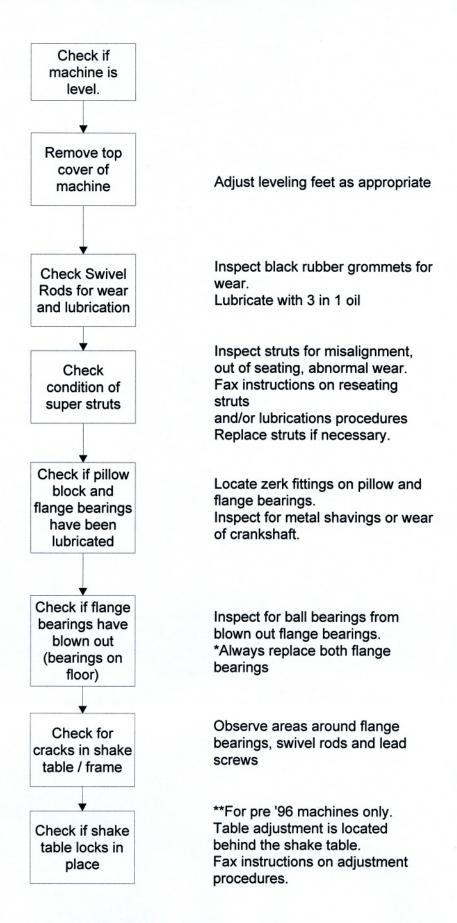

Approved 5/20/03 Dan Schiess

U:\Six Sigma\Process Maps\115 - Troubleshooting-5G.igx\NoClampShakes

**Detailed Level** 

Process Owner: Customer Service Supervisor

Approved 5/20/03 Dan Schiess