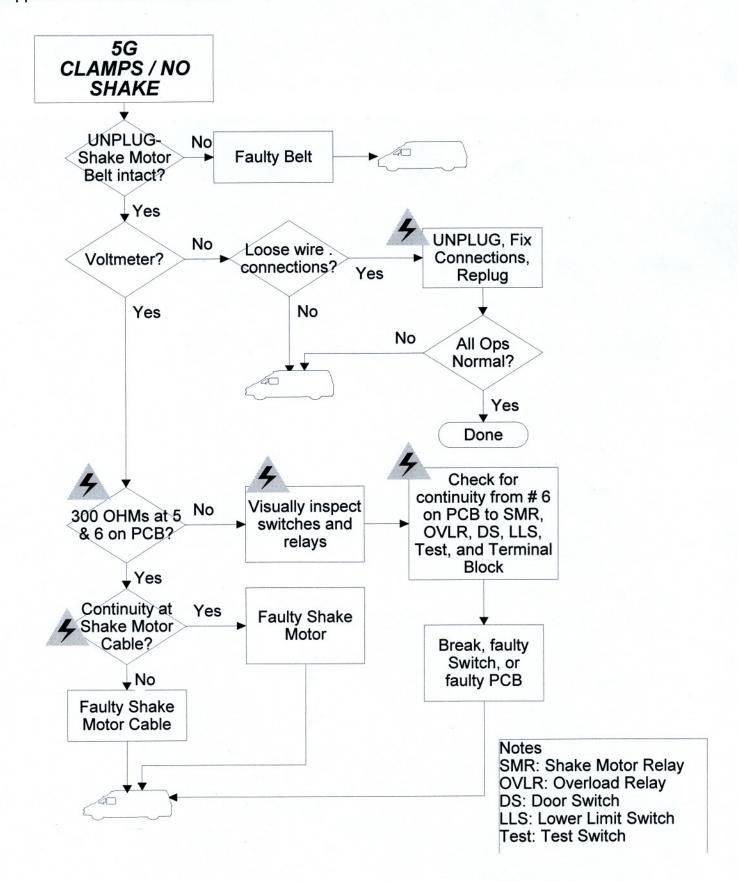

Process Owner: Customer Service Supervisor Approved by Dan Schiess 5/20/03

Created 5/9/03, DS

115 - Troubleshooting-5G.igx

Process Owner: Customer Service Supervisor

Approved 5/20/03 Dan Schiess

Revision

Process Owner: Customer Service Supervisor