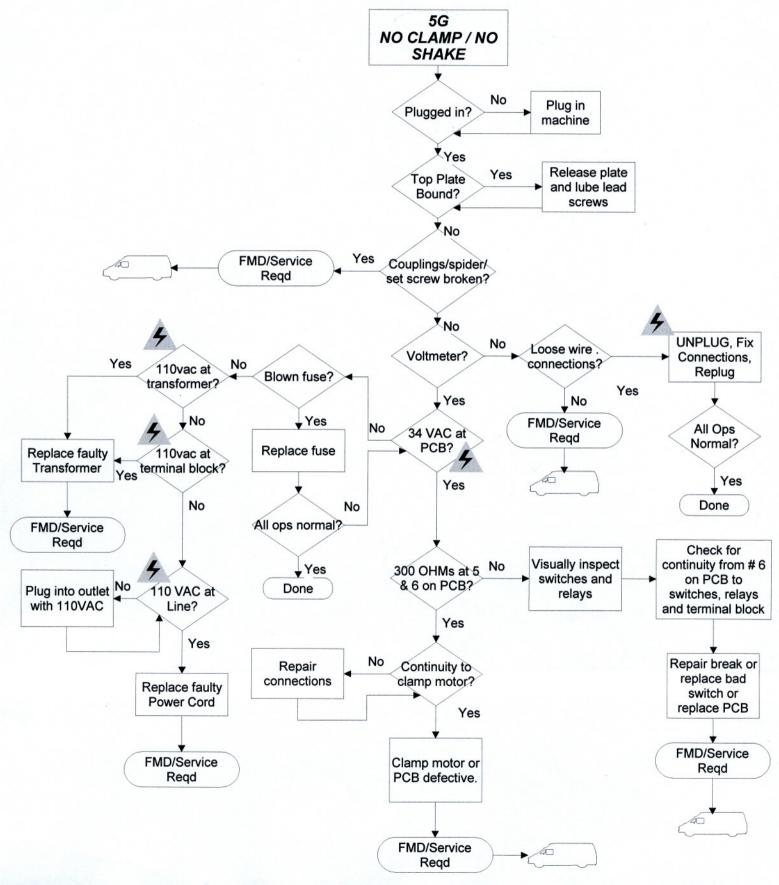

Process Owner: Customer Service Supervisor Approved by Dan Schiess 5/20/03

Created 5/9/03, DS

115 - Troubleshooting-5G.igx

Process Owner: Customer Service Supervisor

Approved 5/20/03 Dan Schiess

Revision

Process Owner: Customer Service Supervisor