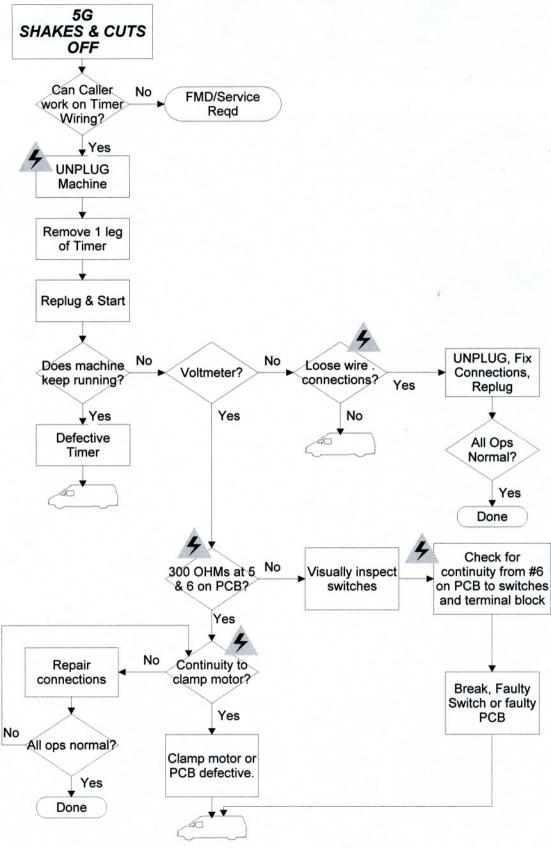

Approved 5/20/03 Dan Schiess

U:\Six Sigma\Process Maps\115 - Troubleshooting-5G.igx\NoClampShakes

**Detailed Level** 

Process Owner: Customer Service Supervisor

Approved 5/20/03 Dan Schiess