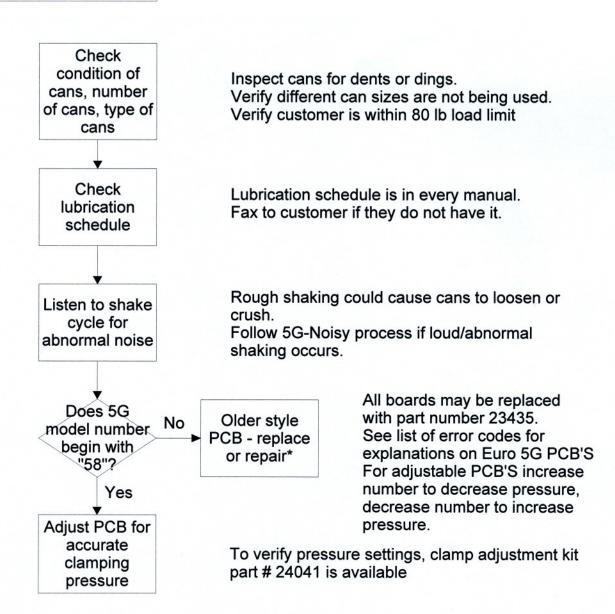

## 5G - Throwing/Crushing Cans

U:\Six Sigma\Process Maps\115 - Troubleshooting-5G.igx\ThrowingCrushingCans Detailed Level