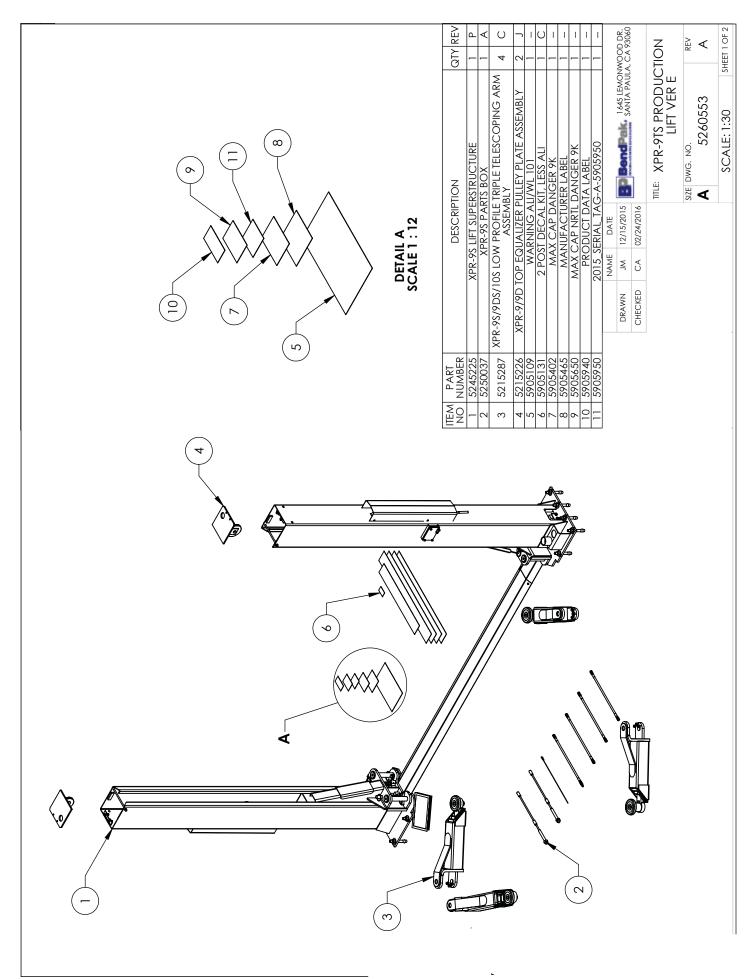

# 9,000 LB / 4.082 KG CAPACITY SURFACE MOUNTED TWO-POST LIFTS

**MODELS:** XPR-9S XPR-9S-LP XPR-9TS

 $\epsilon$ 