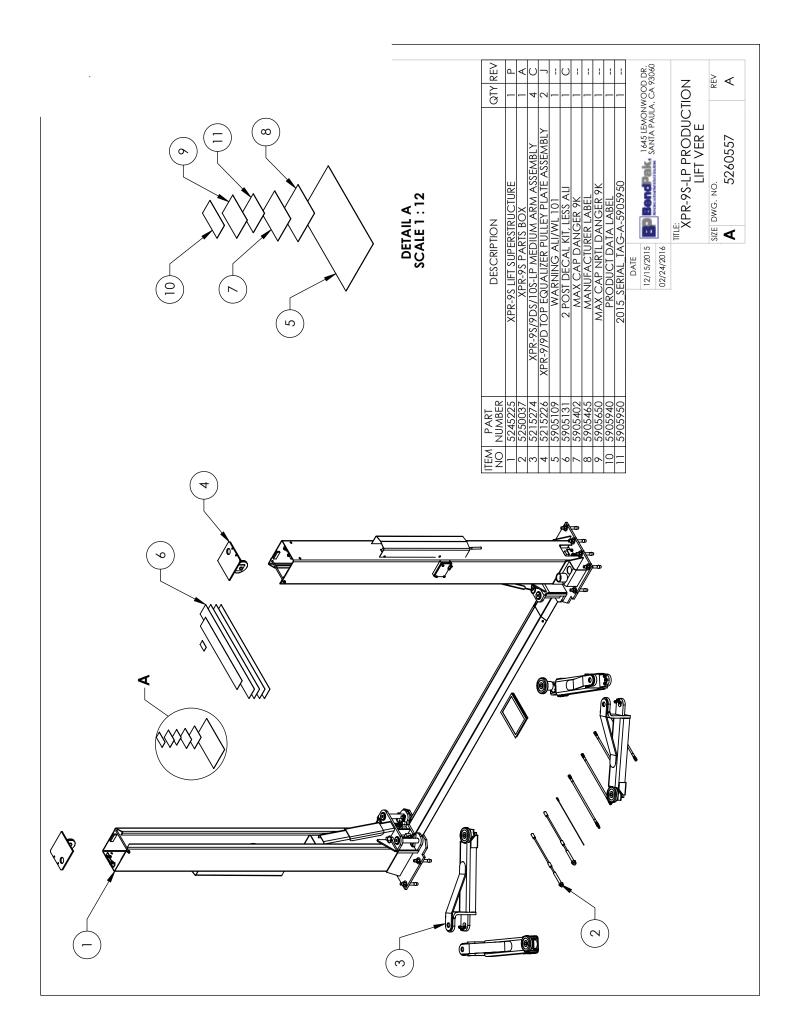

# 9,000 LB / 4.082 KG CAPACITY SURFACE MOUNTED TWO-POST LIFTS

**MODELS:** XPR-9S XPR-9S-LP XPR-9TS

 $\epsilon$ 