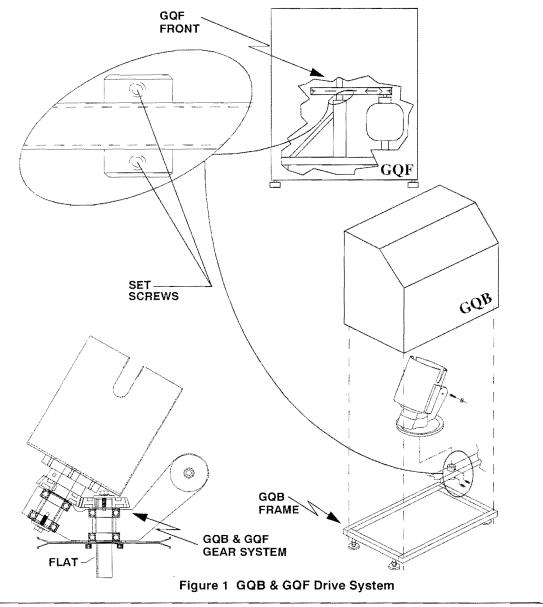

## Push-button Control Retrofit Instructions for GQB & GQF Including Replacement of Friction Wheel with Gear Assembly

These instructions are intended for use by technicians and others while replacing older controls and/or friction drive wheel assemblies with special push-button controls and/or gear drive assemblies. The process is specifically designed for GQF and GQB paint mixers. If you encounter difficulty executing these retrofit instructions, contact the Fluid Management Customer Service department at 1 (800) 462-2466.