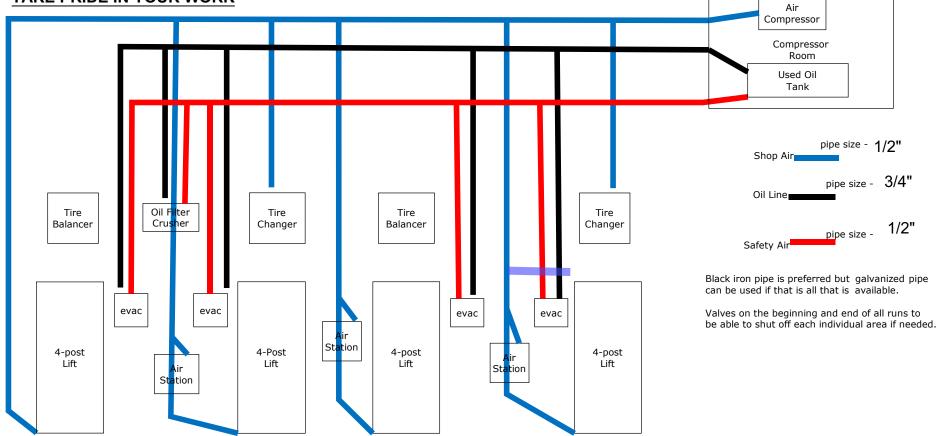

Not all TLE's are setup in same way. Lifts may vary in designs and position of Controllers, Air Stations and Evacs.

Most Controllers will be positioned at rear left side. (From Drivers position.)

Safety Air ONLY should be ran to Evac's, to prevent over-filling waste oil tanks.

Shop Air Only should be ran to Lifts and Air Stations, to prevent Vehicles from being stuck on lifts.

Only Minimal amounts of plastic and/or rubber air line should be used, to make connections to stations.

All Pipes must be properly secured and as Vertically straight as possible when dropped from ceiling.